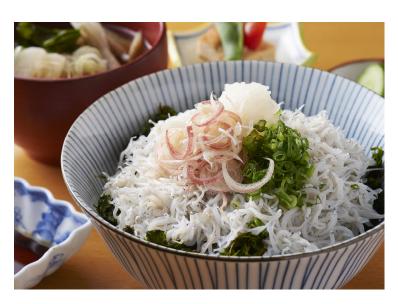

# Icho special set 2,000 yen

You can add two items to the basic set. Please choose two pieces from the dish, the dessert or the drink.

\* V.A.T. not included.

Limited quantity

Shirasu (boiled whitebait) bowl 1,000 yen (Large size 1,200 yen)

## Shirasu bowl set 1,300 yen

(Large size 1,500 yen) You can add one item to the shirasu bowl. Please choose one piece from the dish, the dessert or the drink.