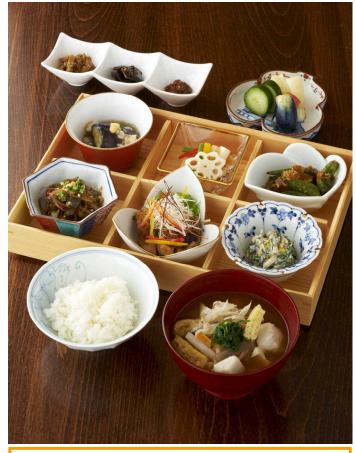

## Kondo's special set

#### This is a picture of basic set.

The side dish changes according to the season.

Ajisai special set 1,500 yen

The basic set.

### Kamakura special set 1,800 yen You can add one item to the basic set.

You can add one item to the basic set. Please choose one piece from the dish, the dessert or the drink.

# Icho special set 2,000 yen

You can add two items to the basic set. Please choose two pieces from the dish, the dessert or the drink.

\* V.A.T. not included.

Limited quantity

Shirasu (boiled whitebait) bowl 1,000 yen (Large size 1,200 yen)